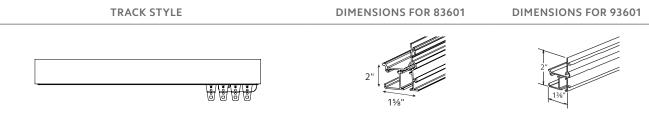

# Specifications

# **Available Colors**

\*93601 available only in anodized and bronze.

| PROFILE | DESCRIPTION                             | HEADING STYLE           | MOUNT            | DRAW    | MAX. TRACK SET<br>LENGTH (FT.) | MAX. FABRIC WEIGHT<br>(LBS.) | LBS. PER FT. |
|---------|-----------------------------------------|-------------------------|------------------|---------|--------------------------------|------------------------------|--------------|
|         | 93601<br>2″ Estate™ for Rounded Fascias | Pleated,<br>Ripplefold™ | Ceiling,<br>Wall | One-Way | 16                             | 64                           | 4            |
|         |                                         |                         |                  | Two-Way | 16                             | 64                           | 4            |
|         | 83601<br>2″ Estate™ for Chroma Fascias  | Pleated,<br>Ripplefold™ | Ceiling,<br>Wall | One-Way | 16                             | 64                           | 4            |
|         |                                         |                         |                  | Two-Way | 16                             | 64                           | 4            |