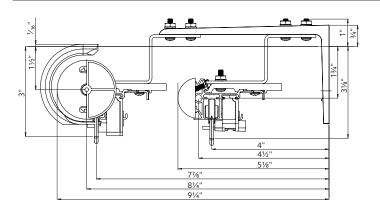

## Installation for Double Mount

#### 2" DOUBLE MOUNT

2" DOUBLE MOUNT WITH SUPERFINE™

#### 2" & 1%" DOUBLE MOUNT

#### **2" DOUBLE STAGGERED MOUNT**

#### 2" & 1%" DOUBLE STAGGERED MOUNT

#### SUPPORT SPACING

Two brackets at each end 24'' apart, 48'' intervals over the remainder of track. Spacing may need to be shortened for heavier draperies.