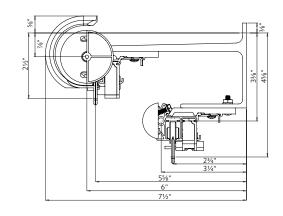

## Installation for Double Mount

#### 2" DOUBLE MOUNT

2" DOUBLE MOUNT WITH SUPERFINE™