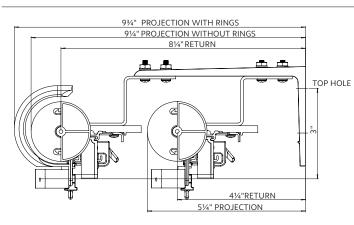

## Installation for Double Mount

#### 2" DOUBLE MOUNT

2" DOUBLE MOUNT WITH SUPERFINE™

#### 2" & 1%" DOUBLE MOUNT

#### **2" DOUBLE STAGGERED MOUNT**

#### 2" & 1%" DOUBLE STAGGERED MOUNT

#### SUPPORT SPACING

Two brackets at each end 24'' apart, 48'' intervals over the remainder of track. Spacing may need to be shortened for heavier draperies.