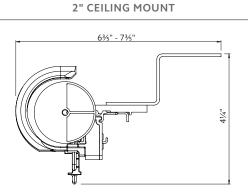

# Installation for Standard Mount

Install according to instructions.

2" WALL MOUNT

SUPPORT SPACING

Two brackets at each end 24" apart, 48" intervals over the remainder of track. Spacing may need to be shortened for heavier draperies.

#### SUPPORT SPACING

Two brackets at each end 24'' apart, 48'' intervals over the remainder of track. Spacing may need to be shortened for heavier draperies.