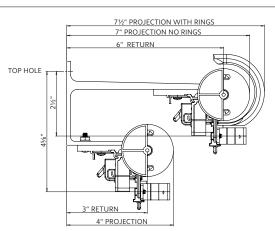

## Installation for Double Mount

#### 2" DOUBLE MOUNT

2" DOUBLE MOUNT WITH SUPERFINE™

#### 2" & 1%" DOUBLE MOUNT

#### **2" DOUBLE STAGGERED MOUNT**

#### 2" & 1%" DOUBLE STAGGERED MOUNT