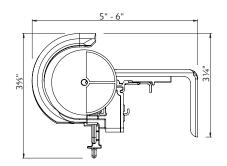

# Installation for Standard Mount

Install according to instructions.

2" WALL MOUNT

SUPPORT SPACING

Two brackets at each end 24" apart, 48" intervals over the remainder of track. Spacing may need to be shortened for heavier draperies.

#### SUPPORT SPACING

Two brackets at each end 24'' apart, 48'' intervals over the remainder of track. Spacing may need to be shortened for heavier draperies.