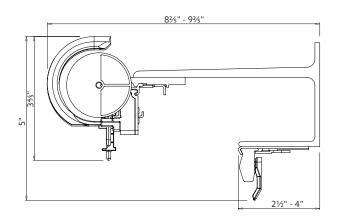

# Installation for Standard Mount

Install according to instructions.

2" WALL MOUNT

SUPPORT SPACING

Two brackets at each end 24" apart, 48" intervals over the remainder of track. Spacing may need to be shortened for heavier draperies.