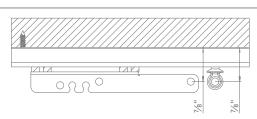

#### **CEILING MOUNT**

#### SUPPORT SPACING

Pre-drilled holes are located every 16" on the track. Track is mounted directly to the ceiling through the holes using proper screw for mounting surface.