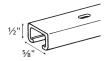

## Track Overview

- Assembled sets includes all necessary components
- Low profile, cubicle track (1/2")
- Ideal for cubicle curtains for commercial applications
- Can be curved or bent
- Cordless operation; opened and closed by hand
- Fiberglass, steel or PVC baton attached to the lead master carrier is recommended for traversing the draperies.

## Specifications

| PROFILE | DESCRIPTION | MATERIAL                                                               | HEADING STYLE | MOUNT                | DRAW    | MAX. TRACK SET<br>LENGTH (FT.) | MAX. FABRIC WEIGHT (LBS.) | LBS. PER FT. |
|---------|-------------|------------------------------------------------------------------------|---------------|----------------------|---------|--------------------------------|---------------------------|--------------|
|         |             | Extruded of 0.075"<br>6063T5 aluminum<br>alloy etched and<br>anodized. | Pleated       | Ceiling,<br>Recessed | One-Way | 16                             | 64                        | 4            |
|         |             |                                                                        |               |                      | Two-Way | 32                             | 128                       | 4            |