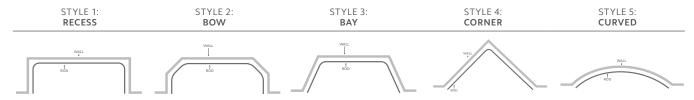

tched and<br>anodized. | Pleated       | Ceiling,<br>Recessed | One-Way | 16                             | 64                        | 4            |
|         |             |                                                                        |               |                      | Two-Way | 32                             | 128                       | 4            |

Maximum track lengths and maximum fabric weights do not apply to curved tracks. Send complete specifications to customer service for feasibility.

## Installation

Install according to instructions.

#### **CEILING MOUNT**

#### SUPPORT SPACING



Pre-drilled holes are located every 16" on the track. Track is mounted directly to the ceiling through the holes using proper screw for mounting surface.

#### **Bend Styles**



# Track Components

## Master Carriers

| ITEM