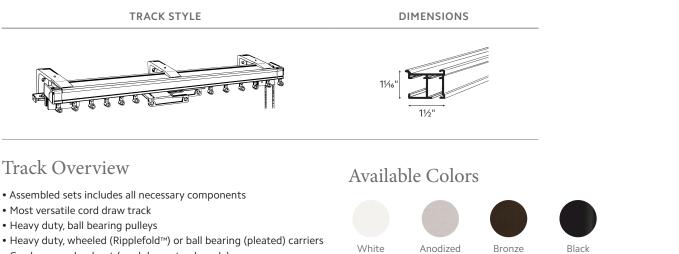

# Specifications

| PROFILE | DESCRIPTION                                             | MATERIAL                              | HEADING STYLE           | MOUNT                         | DRAW    | MAX. TRACK SET<br>LENGTH (FT.) | MAX. FABRIC WEIGHT<br>(LBS.) | LBS. PER FT. |
|---------|---------------------------------------------------------|---------------------------------------|-------------------------|-------------------------------|---------|--------------------------------|------------------------------|--------------|
|         | 94001 Cord Draw                                         | Extruded of 0.050"<br>6063T5 aluminum | Pleated,                | Ceiling,<br>Wall,<br>Recessed | One-Way | 20                             | 80                           | 4            |
|         | can be angular bent using 12" radius or circular curved | alloy etched and anodized.            | Ripplefold <sup>™</sup> |                               | Two-Way | 40                             | 160                          | 4            |

Maximum track lengths and maximum fabric weights do not apply to curved tracks. Send complete specifications to customer service for feasibility.