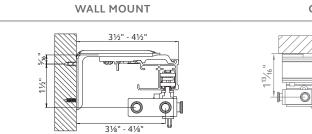

#### CEILING MOUNT

#### SUPPORT SPACING

Two brackets at each end 24" apart, 48" intervals over the remainder of track. Spacing may need to be shortened for heavier draperies.