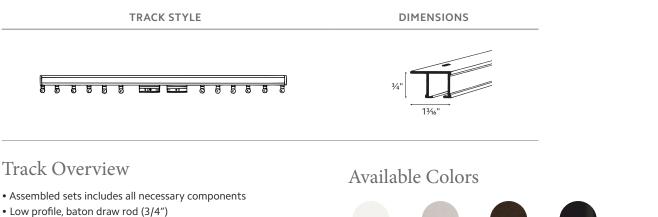

## Architrac<sup>®</sup> Baton Draw System Series 94004 Assembled Set

- Heavy duty, wheeled (Ripplefold<sup>™</sup>) or ball bearing (pleated) carriers
- Cannot be curved or bent
- Ceiling mount only (Track pre-drilled 16" on center for direct ceiling mount)
- Fiberglass, steel or PVC baton attached to the lead master carrier is recommended for traversing the draperies.

## Specifications

|   | PROFILE | DESCRIPTION                      | MATERIAL | HEADING STYLE           | MOUNT                | DRAW    | MAX. TRACK SET<br>LENGTH (FT.) | MAX. FABRIC WEIGHT<br>(LBS.) | LBS. PER FT. |
|---|---------|----------------------------------|----------|-------------------------|----------------------|---------|--------------------------------|------------------------------|--------------|
| • | Cu      | 94004<br>Cubicle Hand/Baton Draw |          | Pleated,<br>Ripplefold™ | Ceiling,<br>Recessed | One-Way | 16                             | 64                           | 4            |
|   |         |                                  |          |                         |                      | Two-Way | 32                             | 128                          | 4            |