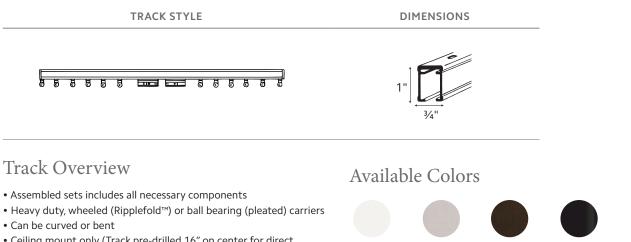

## Architrac<sup>®</sup> Baton Draw System Series 94005 Assembled Set

- Ceiling mount only (Track pre-drilled 16" on center for direct ceiling mount)
- Fiberglass, steel or PVC baton attached to the lead master carrier is recommended for traversing the draperies.

## Specifications

| PROFILE | DESCRIPTION                                                | MATERIAL                              | HEADING STYLE           | MOUNT                | DRAW    | MAX. TRACK SET<br>LENGTH (FT.) | MAX. FABRIC WEIGHT<br>(LBS.) | LBS. PER FT. |
|---------|------------------------------------------------------------|---------------------------------------|-------------------------|----------------------|---------|--------------------------------|------------------------------|--------------|
| Π       | 94005<br>Cubicle Hand/Baton Draw                           | Extruded of 0.050"<br>6063T5 aluminum | Pleated,<br>Ripplefold™ | Ceiling,<br>Recessed | One-Way | 16                             | 64                           | 4            |
|         | can be angular bent using 12"<br>radius or circular curved |                                       |                         |                      | Two-Way | 32                             | 128                          | 4            |