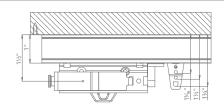

## Installation

#### Install according to instructions.

#### **CEILING MOUNT**

#### SUPPORT SPACING

Pre-drilled holes are located every 16" on the track. Track is mounted directly to the ceiling through the holes using proper screw for mounting surface.